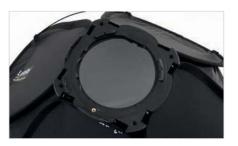

Use with Elinchrom Quadra

| Fabric Grids                                      | Code       |  |  |
|---------------------------------------------------|------------|--|--|
| Fabric grids for Ezybox II Octa - Medium          | LL LS2953  |  |  |
| Fabric grids for Ezybox II Octa - Large           | LL LS2954  |  |  |
| Connection Kits                                   | Code       |  |  |
| Ezybox II Speedlight Bracket*                     | LL LS2701  |  |  |
| Ezybox II Elinchrom Quadra Spigot                 | LL LS2705  |  |  |
| Ezybox II Speedring Plate (Bowens)                | LL LS2351N |  |  |
| Ezybox II Speedring Plate (Elinchrom)             | LL LS2352N |  |  |
| Ezybox II Speedring Plate (Balcar)                | LL LS2353N |  |  |
| Ezybox II Speedring Plate (Profoto)               | LL LS2354N |  |  |
| Ezybox II speedring Plate (Hensel Contra)         | LL LS2356N |  |  |
| Ezybox II Speedring Plate<br>(Multiblitz Compact) | LL LS2357N |  |  |

 $^{*}$  Includes Umbrella Holder, Tilthead Spigot (LL LS2401) and two way trigger cable