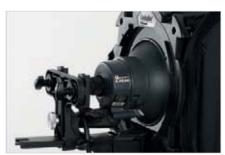

## Ezybox II - Octa

The Ezybox II is the world's first softbox designed to fit studio flash, battery operated flash guns and the Elinchrom Ranger Quadra RX. Designed to meet the demands of modern day photographers who shoot with studio flash and battery flash, the Ezybox II enables them to carry one softbox which fits all their lighting kit and switches from one to the other using simple connectors, without making any adjustments to the softbox itself.

The Ezybox II Octa softbox is our lightest Octa ever. Fast to assemble, the softbox simply pops open and is secured using 4 support rods and our unique Ezybox II softbox frame. The Ezybox II Octa is available in 2 sizes - medium and large (see below for measurements) and feature inner and outer diffusers which when used together, produces a two stop light loss and simply requires the correct connection kit depending on your chosen light source(s).

Use with Elinchrom Quadra

| Fabric Grids                                      | Code       |  |  |
|---------------------------------------------------|------------|--|--|
| Fabric grids for Ezybox II Octa - Medium          | LL LS2953  |  |  |
| Fabric grids for Ezybox II Octa - Large           | LL LS2954  |  |  |
| Connection Kits                                   | Code       |  |  |
| Ezybox II Speedlight Bracket*                     | LL LS2701  |  |  |
| Ezybox II Elinchrom Quadra Spigot                 | LL LS2705  |  |  |
| Ezybox II Speedring Plate (Bowens)                | LL LS2351N |  |  |
| Ezybox II Speedring Plate (Elinchrom)             | LL LS2352N |  |  |
| Ezybox II Speedring Plate (Balcar)                | LL LS2353N |  |  |
| Ezybox II Speedring Plate (Profoto)               | LL LS2354N |  |  |
| Ezybox II speedring Plate (Hensel Contra)         | LL LS2356N |  |  |
| Ezybox II Speedring Plate<br>(Multiblitz Compact) | LL LS2357N |  |  |