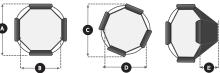

Save time and money with the Ezybox II Octa softbox.

• • • • •

Use with flash guns

| Specifications          |             |             |             |             |               |           |
|-------------------------|-------------|-------------|-------------|-------------|---------------|-----------|
| Ezybox II Octa          | А           | В           | С           | D           | E             | Code      |
| Ezybox II - Octa Medium | 97cm (38")  | 80cm (31½") | 99cm (39")  | 88cm 35")   | 52cm (201/2") | LL LS2720 |
| Ezybox II - Octa Large  | 117cm (46") | 102cm (40") | 120cm (47") | 112cm (44") | 66cm (26")    | LL LS2721 |