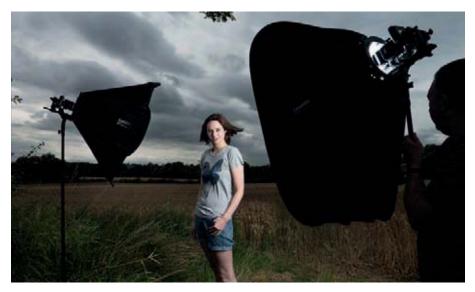

## Ezybox II - Octa

The Ezybox II is the world's first softbox designed to fit studio flash, battery operated flash guns and the Elinchrom Ranger Quadra RX. Designed to meet the demands of modern day photographers who shoot with studio flash and battery flash, the Ezybox II enables them to carry one softbox which fits all their lighting kit and switches from one to the other using simple connectors, without making any adjustments to the softbox itself.

The Ezybox II Octa softbox is our lightest Octa ever. Fast to assemble, the softbox simply pops open and is secured using 4 support rods and our unique Ezybox II softbox frame. The Ezybox II Octa is available in 2 sizes - medium and large (see below for measurements) and feature inner and outer diffusers which when used together, produces a two stop light loss and simply requires the correct connection kit depending on your chosen light source(s).

Save time and money with the Ezybox II Octa softbox.

• • • • •

Use with flash guns

| Specifications          |             |             |             |             |               |           |
|-------------------------|-------------|-------------|-------------|-------------|---------------|-----------|
| Ezybox II Octa          | А           | В           | С           | D           | E             | Code      |
| Ezybox II - Octa Medium | 97cm (38")  | 80cm (31½") | 99cm (39")  | 88cm 35")   | 52cm (201/2") | LL LS2720 |
| Ezybox II - Octa Large  | 117cm (46") | 102cm (40") | 120cm (47") | 112cm (44") | 66cm (26")    | LL LS2721 |