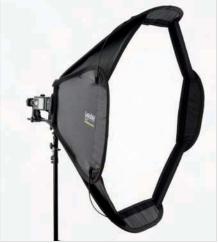

The Ezybox II Octa softbox is our lightest Octa ever. Fast to assemble, the softbox simply pops open and is secured using 4 support rods and our unique Ezybox II softbox frame. The Ezybox II Octa is available in 2 sizes - medium and large (see below for measurements) and feature inner and outer diffusers which when used together, produces a two stop light loss and simply requires the correct connection kit depending on your chosen light source(s).

Save time and money with the Ezybox II Octa softbox.

• • • • •

Use with flash guns

| Specifications          |             |             |             |             |               |           |
|-------------------------|-------------|-------------|-------------|-------------|---------------|-----------|
| Ezybox II Octa          | А           | В           | С           | D           | E             | Code      |
| Ezybox II - Octa Medium | 97cm (38")  | 80cm (31½") | 99cm (39")  | 88cm 35")   | 52cm (201/2") | LL LS2720 |
| Ezybox II - Octa Large  | 117cm (46") | 102cm (40") | 120cm (47") | 112cm (44") | 66cm (26")    | LL LS2721 |